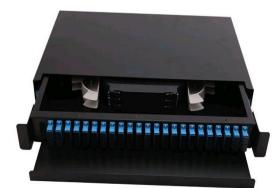

## 24 Ports Fiber Optic Patch Panel

Avalon 24 ports Sliding Patch Panel is suitable for SC/LC and E2000 panel and can be ordered for ports such as ST or FC type. The panel can also be pre-loaded completely with the required adapter and simple management kit. The sliding system in its basic form can be supplied with or without adapters. The tray is locked in place and has two plastic catches for simple installation. When fully extended the tray is designed to lower at 45 degrees or move the tray to the side and locks at 10 degrees only. It fully provides a perfect working flat form for simple installation and easy maintenance.

## **Features**

- Recessed Panel and Adapters option with better bend radius
- No exposed screws
- 45 degrees working angle
- Multi-functional rear cable entry options
- Panel and Rack number identification labels
- 4 Cable Entries (2XPG16, 2XPG13.5)