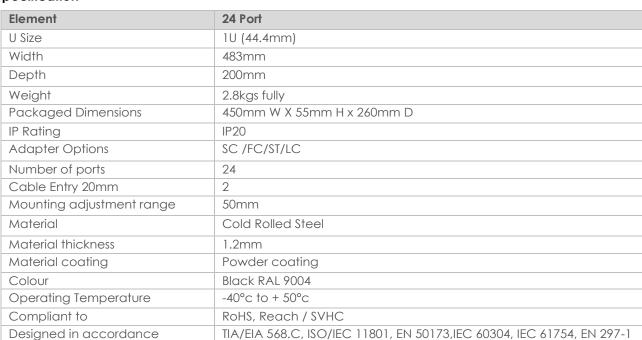

## 24 Ports Fiber Optic Patch Panel

Avalon 24 ports Sliding Patch Panel is suitable for SC/LC and E2000 panel and can be ordered for ports such as ST or FC type. The panel can also be pre-loaded completely with the required adapter and simple management kit. The sliding system in its basic form can be supplied with or without adapters. The tray is locked in place and has two plastic catches for simple installation. When fully extended the tray is designed to lower at 45 degrees or move the tray to the side and locks at 10 degrees only. It fully provides a perfect working flat form for simple installation and easy maintenance.

## **Features**

- Recessed Panel and Adapters option with better bend radius
- No exposed screws
- 45 degrees working angle
- Multi-functional rear cable entry options
- Panel and Rack number identification labels
- 4 Cable Entries (2XPG16, 2XPG13.5)