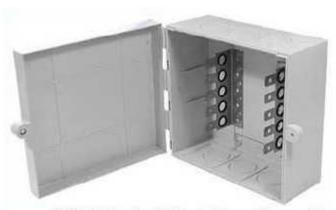

# **50 Pair Distribution Box**

Avalon 50 Pair Distribution Boxes are used in various voice and telecommunication applications. These are suitable for Indoor and Outdoor purposes.

### **Features**

- Easy Lockable design.
- Dustproof box suitable for indoor or outdoor wire distribution.
- Material of house; ABS fire-resistant.
- 50 pair for branch distribution

## **Specifications**

- Material for Indoor: ABS material
- Material for Outdoor: IP45 water proof design, UV cured