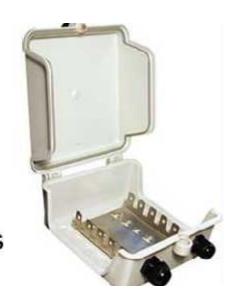

# **50 Pair Distribution Box**

Avalon 50 Pair Distribution Boxes are used in various voice and telecommunication applications. These are suitable for Indoor and Outdoor purposes.

### **Features**

- Easy Lockable design.
- Dustproof box suitable for indoor or outdoor wire distribution.
- Material of house; ABS fire-resistant.
- 50 pair for branch distribution

## **Specifications**

- Material for Indoor: ABS material
- Material for Outdoor: IP45 water proof design, UV cured