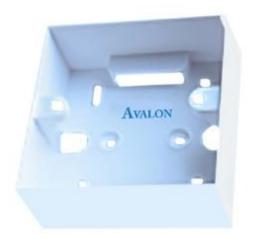

# **Back Box**

**Avalon** Back Boxes are manufactured using Fire Retardant materials and are known for safety and durability. They perfectly blend into the decor of the home or office and protect the network connections. They are suitable for Avalon standard faceplates for both single/dual/quad faceplates.