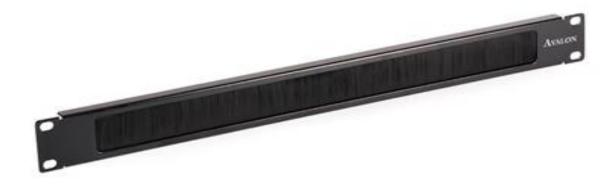

# **Brush Panel**

**Avalon** Brush Panels are 1U cable pass-thru panels with brush strip. The brush strip blocks unwanted airflow inside rack enclosures and server cabinets. This Panel improves the cooling efficiency and segregates cold aisle from hot aisle. These Panels are manufactured from mild steel and are powder coated.

#### **Features**

- 1U cable pass-thru panel with brush strip
- Brush strip blocks unwanted airflow inside rack enclosures and server cabinets
- Improves cooling efficiency and segregates
- Cold aisle from hot aisle.