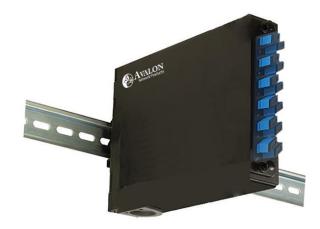

## 12 Port Din Rail Mount Fiber Patch Panel - Blank

12 Port Din Rail Mount Fiber Patch Panel - Blank (Support SC Simplex or LC Duplex Adapters) provides a convenient convergence point for interconnecting and/or splicing in wall mount applications. Robust steel construction ensures the highest level of protection for sensitive components while integrated roll-formed hinges eliminate possible fiber pinch points.

## **Specifications**

- Solid steel construction.
- Powder coat black textured finish.
- Top or bottom cable entry with dust resistant grommets.
- Single-hasp locking/security system.
- 12 to 24 fibers patch and splice density.
- Physical dimensions: 175 \*142 \*38 mm
- Colour: RAL 9005

## **Features**

- Compact size perfect for limited space enclosures.
- MS / Aluminium Housing with 7 Tank process powder coating.
- Suitable for wall mount and surface mount applications.
- Patch or fusion splice field termination standard.
- Splice holder for pigtail splicing.
- Can be used as 24 Port Din Rail Patch Panel using 12 LC Duplex or 12 SC Simplex Adapters
- Operating temperature: -40 °C to 50 °C

## **Ordering Information**

| Part No.       | Description                                                                                  |
|----------------|----------------------------------------------------------------------------------------------|
| AN-DINP-12P-LC | 12 Port Din Rail Mount Fiber Patch Panel - Blank (Support SC Simplex or LC Duplex Adapters ) |