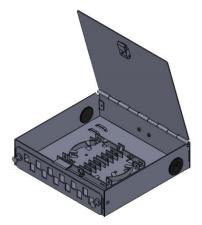

## 12 Port Din Rail Mount Fiber Patch Panel - Blank

12 Port Din Rail Mount Fiber Patch Panel - Blank (Support SC Simplex or LC Duplex Adapters) provides a convenient convergence point for interconnecting and/or splicing in wall mount applications. Robust steel construction ensures the highest level of protection for sensitive components while integrated roll-formed hinges eliminate possible fiber pinch points.

## **Specifications**

- Solid steel construction.
- Powder coat black textured finish.
- Top or bottom cable entry with dust resistant grommets.
- Single-hasp locking/security system.
- 12 to 24 fibers patch and splice density.
- Physical dimensions: 175 \*142 \*38 mm
- Colour: RAL 9005

## **Features**

- Compact size perfect for limited space enclosures.
- MS / Aluminium Housing with 7 Tank process powder coating.
- Suitable for wall mount and surface mount applications.
- Patch or fusion splice field termination standard.
- Splice holder for pigtail splicing.
- Can be used as 24 Port Din Rail Patch Panel using 12 LC Duplex or 12 SC Simplex Adapters
- Operating temperature: -40 °C to 50 °C