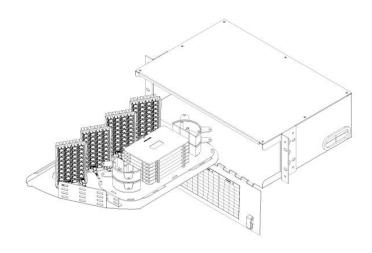

## 19" 3U HD-ODF Swing Patch Panel - 144 Port

## Description

Avalon High Density swing-out ODF is designed to facilitate quick and easy termination and distribution of fiber optic cables, in the most compact & efficient manner. The design makes it suitable for Telecom and Data Center applications, offering high density fiber terminations utilizing optimum rack space.

## **Technical data**

| Description                  | 3U                           |
|------------------------------|------------------------------|
| Chassis Material             | Steel                        |
| Chassis Color                | Black or Grey                |
| Dimensions (W x D x H) in mm | 482.6 mm x 340 mm x 132.5 mm |
| Tray Material                | ABS                          |
| Tray Color                   | Black or Grey                |
| Number of splices per tray   | 24                           |
| Swing mechanism              | Right                        |
| Minimum bend radius          | 60                           |
| Cable entry                  | Right side rear              |