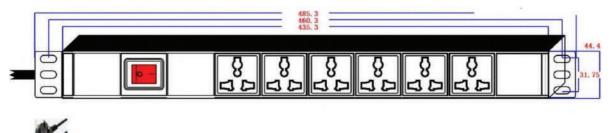

## 6 Way PDU Universal Type 13A with 2mtr UK Type Power Cord

Avalon Power Distribution Units (PDU's) are used for controlling electrical power in the Data Center. This PDU is a 19" standard rack mountable which has 6 sockets of universal type of 13A. The power cord is UK type with 2m length.

## Specifications

| Function                    | Description                                                     |
|-----------------------------|-----------------------------------------------------------------|
| Installation method         | Horizontal installation / cable left                            |
| Mounting brackets           | 25 square hole flap (1 u); 25 nonporous baffle (1 u)            |
| Power input method          | 3 * 1.5 mm squared 2m power cord British standard plug(Non RVV) |
| Functional module           | Master switch - 1 (red with lamp 2 w hours) [1]                 |
| Output unit                 | The Universal sockets - 10 【6】                                  |
| Housing Color               | Black                                                           |
| Product size specifications | L x W x H = 485*44.4*44.4 (mm) ±2mm                             |
| Fixed hole center distance  | 460 mm                                                          |
| Profile length              | 435 mm                                                          |
| Cable fixing method         | Line buckle (Nylon)                                             |
| Rated voltage               | 220 - 250 v 50/60HZ                                             |
| Rated current               | 13A                                                             |
| Rated power                 | 3250W                                                           |