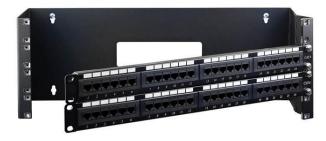

## 19" 3U Wall Mount Bracket

AVALON 19" 3U Wall Mount Patch Panel Bracket, 6 Inch Deep. Our hinged wall mount patch panel bracket is designed to mount 19" Patch Panel and switches to set up your connections and keeping them clean and organized.

## **Features**

- Organize Your Network: Our hinged wall mount patch panel bracket is designed to mount 19" Patch Panel and switches to set up your connections and keeping them clean and organized.
- Easy Access to Equipment: The wall mount bracket features a hinge that allows for easier access to the backside of mounted patch panels so you can easily reach ports, cables and configuration buttons.
- High Quality Component: The panel frame is made of SPCC Metal that provides extra strength and durability. The black colour coating provides a sturdy look. The product includes washers and screws to attach devices to the bracket.
- **High Compatibility:** The mounting bracket is compatible with Cat.5e, Cat.6, Cat.7 and other patch panels.
- Max Loading Weight Capacity: 44 Pounds