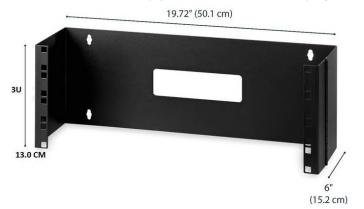

## 19" 3U Wall Mount Bracket

AVALON 19" 3U Wall Mount Patch Panel Bracket, 6 Inch Deep. Our hinged wall mount patch panel bracket is designed to mount 19" Patch Panel and switches to set up your connections and keeping them clean and organized.

## **Features**

- Organize Your Network: Our hinged wall mount patch panel bracket is designed to mount 19" Patch Panel and switches to set up your connections and keeping them clean and organized.
- Easy Access to Equipment: The wall mount bracket features a hinge that allows for easier access to the backside of mounted patch panels so you can easily reach ports, cables and configuration buttons.
- High Quality Component: The panel frame is made of SPCC Metal that provides extra strength and durability. The black colour coating provides a sturdy look. The product includes washers and screws to attach devices to the bracket.
- **High Compatibility:** The mounting bracket is compatible with Cat.5e, Cat.6, Cat.7 and other patch panels.
- Max Loading Weight Capacity: 44 Pounds