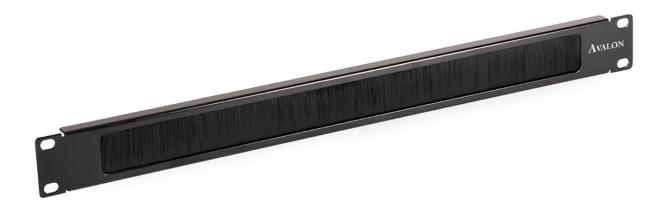

# **Brush Panel**

**Avalon** Brush Panels are 1U cable pass-thru panels with brush strip. The brush strip blocks unwanted airflow inside rack enclosures and server cabinets. This Panel improves the cooling efficiency and segregates cold aisle from hot aisle. These Panels are manufactured from mild steel and are powder coated.

#### **Features**

- 1U cable pass-thru panel with brush strip
- Brush strip blocks unwanted airflow inside rack
- enclosures and server cabinets
- Improves cooling efficiency and segregates cold aisle from hot aisle.