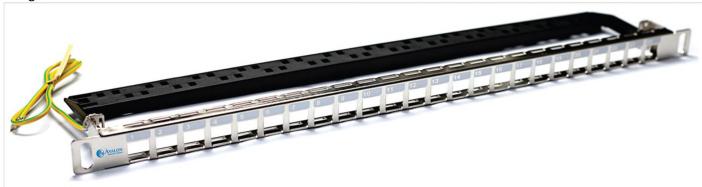

## Cat.6 24 Port Shielded Patch Panel - Half-U - 19" - Blank

Cat.6 Shielded Patch Panel Frame is a 24-port, 0.5U / Half Rack Unit (U) patch panel that is suitable for mounting keystone jacks. It features a rear management tray with cable tie positions, and it can be installed without any tools or fixings.

## **Features and Specifications**

- 24-port capacity: The frame can accommodate up to 24 keystone jacks.
- 0.5RU: The frame takes up 0.5 rack units of space.
- Keystone jack dependent category: The category of the patch panel is dependent on the keystone jacks that are used.
- 22 mm height: The frame is 22 mm high.
- 482.5 mm width: The frame is 482.5 mm wide.
- 96 mm depth: The frame is 96 mm deep.
- The rear management tray has 10 cable tie positions.
- The frame is made of high-quality metal and is designed to withstand the rigors of everyday use.
- The frame is easy to install and can be mounted in a variety of ways, including in a rack, on a wall, or on a desktop.