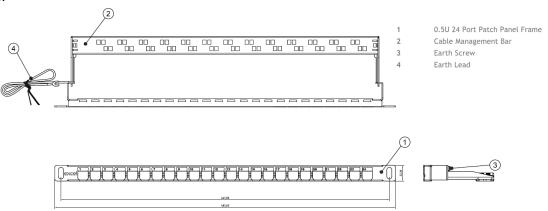

## Cat.6 24 Port Shielded Patch Panel - Half-U - 19" - Blank

Cat.6 Shielded Patch Panel Frame is a 24-port, 0.5U / Half Rack Unit (U) patch panel that is suitable for mounting keystone jacks. It features a rear management tray with cable tie positions, and it can be installed without any tools or fixings.

## **Features and Specifications**

- 24-port capacity: The frame can accommodate up to 24 keystone jacks.
- 0.5RU: The frame takes up 0.5 rack units of space.
- Keystone jack dependent category: The category of the patch panel is dependent on the keystone jacks that are used.
- 22 mm height: The frame is 22 mm high.
- 482.5 mm width: The frame is 482.5 mm wide.
- 96 mm depth: The frame is 96 mm deep.
- The rear management tray has 10 cable tie positions.
- The frame is made of high-quality metal and is designed to withstand the rigors of everyday use.
- The frame is easy to install and can be mounted in a variety of ways, including in a rack, on a wall, or on a desktop.