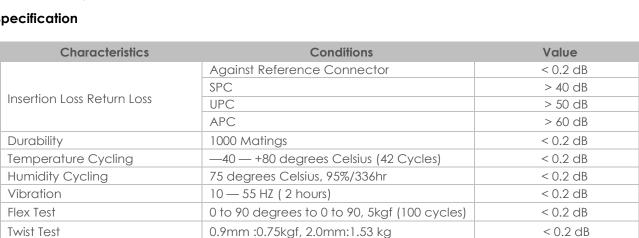

## LC-FC OM2 Multimode Fiber Optic Patch Cord

Avalon LC-FC OM2 Multimode fiber optic patch cord has a small form factor (SFF) connector and is ideal for high density applications. The LC fiber patch connector has a Zirconia ceramic ferrule measuring 1,25mm O.D. with an UPC end face, and provides optimum insertion and return loss. The LC fiber patch cable connector is used on small diameter mini-cordage (1.6 mm/2.0mm) as well as 3.0mm cable. LC fiber cable connectors are available in cable assembled or one piece connectors.