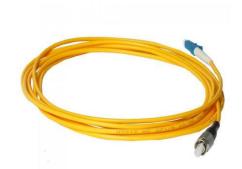

## FC-LC UPC Fiber Optic Patch Cord

Avalon FC-LC UPC fiber optic patch cord is available in both simplex and duplex versions and is fully inter-mateable with NTT-FC products. Both single-mode and multimode versions FC fiber patch come with a Zirconia ceramic ferrule with pre-polished UPC profile and convex spherical end. These end face types allow for faster polishing and low back reflection and optical loss, while ensuring maximum repeatability.