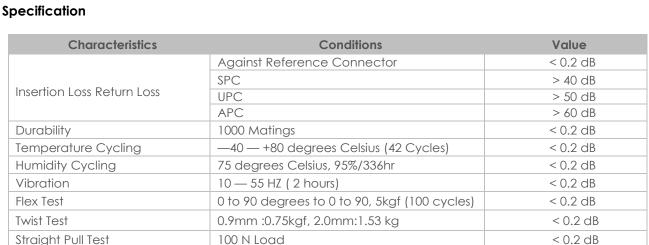

< 0.2 dB

## FC-LC UPC Fiber Optic Patch Cord

Avalon FC-LC UPC fiber optic patch cord is available in both simplex and duplex versions and is fully inter-mateable with NTT-FC products. Both single-mode and multimode versions FC fiber patch come with a Zirconia ceramic ferrule with pre-polished UPC profile and convex spherical end. These end face types allow for faster polishing and low back reflection and optical loss, while ensuring maximum repeatability.

## **Features**

- Compliant with TELCODIA GR-326-Core
- Compliant with JIS C-5973, IEC, TIA/EIA 568-B.3
- Optical performance 100% factory tested with Minimum loss

## **Applications**

- Telecommunication Networks
- LAN
- CATV Networks
- **Active Device Termination**
- Data System Networks





## Ordering information

Impact

| Part Number*               | Description                       |
|----------------------------|-----------------------------------|
| AN-PCO9FCLCS00 <b>X-YY</b> | FC-LC Singlemode Fiber Patch Cord |

1,5m drop, 8 times



<sup>\*</sup> Replace "X" with 1, 2, 3..10.....30 meters.

<sup>\*</sup> Replace "YY" with SP for Simplex or DP for Duplex